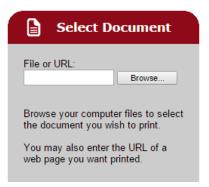

**4.)** To print a web page, type or paste the address. To print a document or file, click the **Browse** button to find and select the file you want to print.

5.)

Click the arrow button to proceed.

**6.)** Make any desired changes to your print job, such as number of copies or specific pages to print.