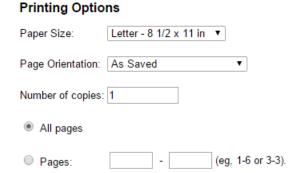

**4.)** To print a web page, type or paste the address. To print a document or file, click the **Browse** button to find and select the file you want to print.

5.)

Click the arrow button to proceed.

**6.)** Make any desired changes to your print job, such as number of copies or specific pages to print.

Click the arrow button again to proceed.

| 7.) A | p | pro | ve | pri | int | jο | b |
|-------|---|-----|----|-----|-----|----|---|
|-------|---|-----|----|-----|-----|----|---|

Your print job has 1 pages.