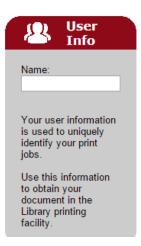

Select either the black and white or color printer.

**3.)** Enter your name. You can use any name you want. You will need to type in the same name when you pick up your printouts.

<sup>\*</sup> Double-sided remote printing is not available