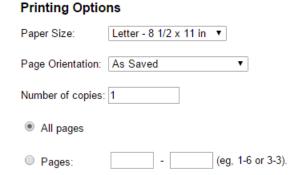

**4.)** To print a web page, type or paste the address. To print a document or file, click the **Browse** button to find and select the file you want to print.

5.)

Click the arrow button to proceed.

**6.)** Make any desired changes to your print job, such as number of copies or specific pages to print.

Click the arrow button again to proceed.