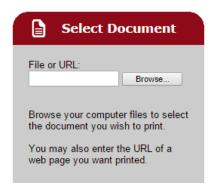

**4.)** To print a web page, type or paste the address. To print a document or file, click the **Browse** button to find and select the file you want to print.

5.)

Click the arrow button to proceed.

**6.)** Make any desired changes to your print job, such as number of copies or specific pages to print.