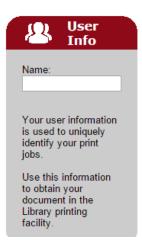

## **Submitting Print Jobs Wirelessly Over the Internet**

1.) In your web browser, navigate to <a href="mailto:print.eapl.org">print.eapl.org</a>.

Printer

Black and White Printer
Color Printer

Details

BW: 10¢ Per Page

Color: 50¢ Per Page

Select either the black and white or color printer.

**3.)** Enter your name. You can use any name you want. You will need to type in the same name when you pick up your printouts.

<sup>\*</sup> Double-sided remote printing is not available